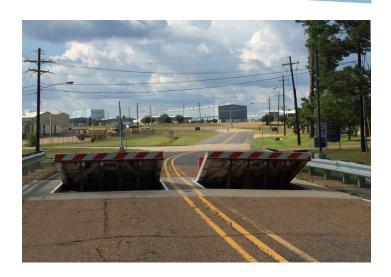

# PSP Phoenix™ Wedge SHALLOW MOUNT WEDGE VEHICLE BARRIER

## PRODUCT DESCRIPTION

The Phoenix shallow foundation-mounted vehicle barrier system is US Department of State (DoS) K-12 certified (equivalent to ASTM F2656-07 M50 P1). The barrier is designed and tested to stop a 15,000lb vehicle traveling 50mph. The unit is available in an 8-foot width and can be purchased in larger lane widths up to 14 feet; widths are increased by 1 foot increments.

The barrier unit consists of a wedge made of steel weldments with safety supports. A shallow 16-inch foundation is used for total depth of construction. The system affords easy access for maintenance operations from inside or outside the barrier. The barrier height at full deployment is 40 inches above grade.