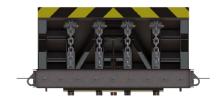

The barrier unit consists of a wedge made of steel weldments with safety supports. A shallow 16-inch foundation is used for total depth of construction. The system affords easy access for maintenance operations from inside or outside the barrier. The barrier height at full deployment is 40 inches above grade.