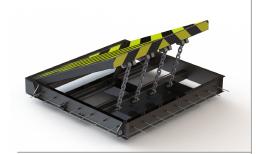

The barrier unit consists of a wedge made of steel weldments with safety supports. A shallow 16-inch foundation is used for total depth of construction. The system affords easy access for maintenance operations from inside or outside the barrier. The barrier height at full deployment is 40 inches above grade.