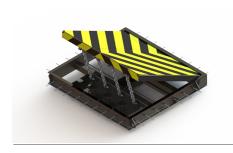

## PRODUCT DESCRIPTION

The Phoenix shallow foundation-mounted vehicle barrier system is US Department of State (DoS) K-12 certified (equivalent to ASTM F2656-07 M50 P1). The barrier is designed and tested to stop a 15,000lb vehicle traveling 50mph. The unit is available in an 8-foot width and can be purchased in larger lane widths up to 14 feet; widths are increased by 1 foot increments.

The barrier unit consists of a wedge made of steel weldments with safety supports. A shallow 16-inch foundation is used for total depth of construction. The system affords easy access for maintenance operations from inside or outside the barrier. The barrier height at full deployment is 40 inches above grade.