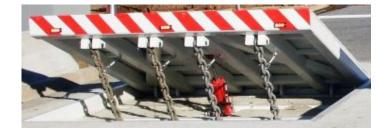

The barrier unit consists of a wedge made of steel weldments with safety supports. A shallow 16-inch foundation is used for total depth of construction. The system affords easy access for maintenance operations from inside or outside the barrier. The barrier height at full deployment is 40 inches above grade.