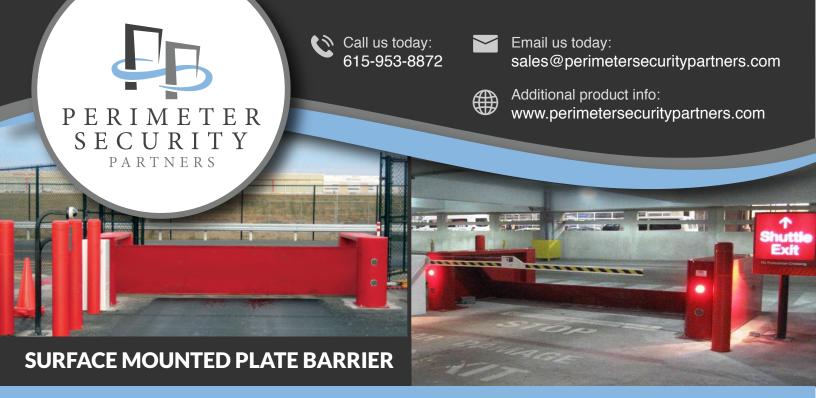

The Cerberus and Imp Wedge Barriers are surface mount plate barriers designed to provide the highest level of security available in a wedge barrier, without sacrificing smooth operation, easy maintenance, or fast and economical installation.

The Cerberus and Imp Barriers have been specifically developed for surface mounting applications on existing concrete driveways, and engineered to meet ASTM F2656-07 M30 standards (equivalent to US DOS K-4). The wedges are operated by a self-contained power source with hydraulic or electric activation. Both barriers contain a standard universal programmable logic controller (PLC) for multiple device outputs including traffic lights, card readers, and gate arms. Optional features include emergency fast operation (EFO), barrier lights, warning alarms, and other custom safety options.